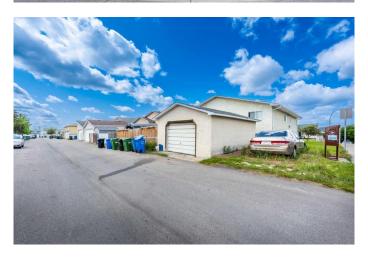

#### **Exterior**

Exterior Features Playground

Lot Description Back Lane, Back Yard, Landscaped, Corner Lot, Close to Clubhouse

Roof Asphalt

Construction Stucco, Wood Frame

Foundation Poured Concrete