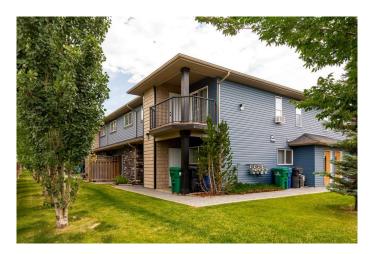

## \$255,000

2 Bedroom, 1.00 Bathroom, 958 sqft Residential on 0.23 Acres

Sunridge, Lethbridge, Alberta

Located in the fantastic community of Sundridge, this well-maintained two-bedroom condo offers comfortable living with great amenities. It includes a 12' x 24' single detached garage, plus a designated parking spot. The kitchen features sleek stainless steel appliances, while the spacious living area is filled with natural light. Step outside to the balcony, a perfect protected outdoor space for enjoying warm summer evenings. You're also within walking distance of parks, trails, and shops. Notably, a brand-new hot water tank was installed in 2024. Don't miss this one!

### **Exterior**

Exterior Features Balcony

Lot Description See Remarks
Roof Asphalt Shingle

Construction Vinyl Siding

Foundation See Remarks