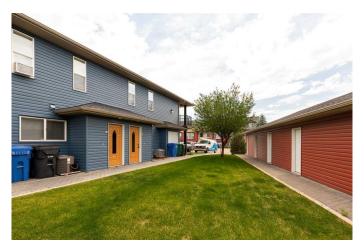

## \$255,000

2 Bedroom, 1.00 Bathroom, 958 sqft Residential on 0.23 Acres

Sunridge, Lethbridge, Alberta

Located in the fantastic community of Sundridge, this well-maintained two-bedroom condo offers comfortable living with great amenities. It includes a 12' x 24' single detached garage, plus a designated parking spot. The kitchen features sleek stainless steel appliances, while the spacious living area is filled with natural light. Step outside to the balcony, a perfect protected outdoor space for enjoying warm summer evenings. You're also within walking distance of parks, trails, and shops. Notably, a brand-new hot water tank was installed in 2024. Don't miss this one!

### **Amenities**

Amenities None

Parking Spaces 1

Parking Single Garage Detached