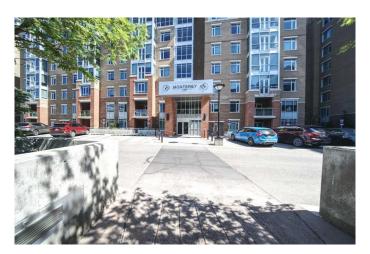

## \$379,900

1 Bedroom, 1.00 Bathroom, 762 sqft Residential on 0.00 Acres

Varsity, Calgary, Alberta

Superb unit!, recently renovated and freshly painted, 9 ft ceilings, bright and open, This Upscale unit in the upscale Varsity Estates, has it all, exclusive gym, superb roof top, shopping and path ways, the unit offer a large office/den area that can be use as a second bedroom as well, Central A/C, granite counter tops, kitchen with plenty of space, amazing combination of comfort and luxury.

#### Interior

Interior Features French Door, Granite Counters, No Animal Home, No Smoking Home

Appliances Dishwasher, Electric Stove, Microwave Hood Fan, Refrigerator,

Washer/Dryer

Heating Baseboard

Cooling None