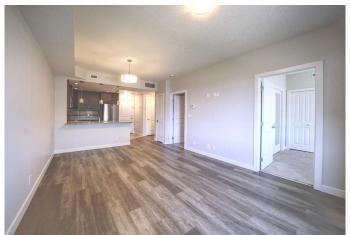

## \$379,900

1 Bedroom, 1.00 Bathroom, 762 sqft Residential on 0.00 Acres

Varsity, Calgary, Alberta

Superb unit!, recently renovated and freshly painted, 9 ft ceilings, bright and open, This Upscale unit in the upscale Varsity Estates, has it all, exclusive gym, superb roof top, shopping and path ways, the unit offer a large office/den area that can be use as a second bedroom as well, Central A/C, granite counter tops, kitchen with plenty of space, amazing combination of comfort and luxury.

#### Interior

Interior Features French Door, Granite Counters, No Animal Home, No Smoking Home

Appliances Dishwasher, Electric Stove, Microwave Hood Fan, Refrigerator,

Washer/Dryer

Heating Baseboard

Cooling None