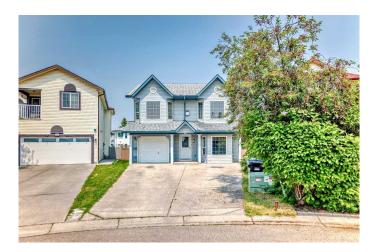

# \$574,900

5 Bedroom, 2.00 Bathroom, 1,889 sqft Residential on 0.10 Acres

Monterey Park, Calgary, Alberta

Location truly sets this property apart, with easy access to public transportation, schools, parks, the Monterey Food Centre, and just minutes to both Sunridge and East Hills Shopping Centre. Commuting is a breeze with quick access to the Trans Canada Highway and Stoney Trail. This well-maintained and versatile home offers a unique layout with an illegal suite on the lower level, ideal for extended family or rental potential. The lower level features an open-concept design connecting the kitchen, dining area, and living room. A spacious island with an eating bar enhances the kitchen's functionality, and a convenient door leads directly to the backyard. Three well-sized bedrooms and a three-piece bathroom complete this level, along with a separate washer and dryer in the utility room. The separate entrance at the landing provides access to the upper level, which includes two more bedrooms and a spacious living room centered around a cozy gas fireplace. The upper-level kitchen features stainless steel appliances and another set of washer and dryer units for added convenience. Carpeting on the upper floor and laminate and Lino/Tile combination on the lower level add comfort and practicality throughout. A single attached garage connects to the landing, and the large pie-shaped lot offers exceptional outdoor space. Enjoy the oversized back deck, approximately 27 by 14 feet. The yard is fully fenced and landscaped. Additional parking is available with a generously sized driveway.