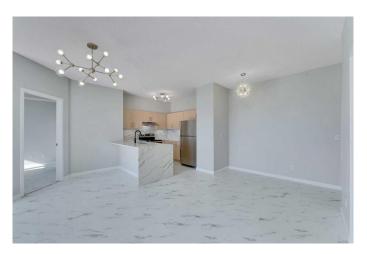

### \$298,900

2 Bedroom, 2.00 Bathroom, 880 sqft Residential on 0.00 Acres

Taradale, Calgary, Alberta

Location! Location! Attention Investors and First-time Buyers! Fully RENOVATED!This is an ideal unit for an Investor with Positive Rental Cash Flow or a First Time home buyer. The all-inclusive Condo fee includes Insurance, Electricity, Heat, Water/Sewer, Snow removal, landscaping & building maintenance. With two good-sized bedrooms and two 3-piece bathrooms, this condo offers a GREAT layout. The spacious primary bedroom features a walk-through closet and 3 piece ensuite. The In-suite laundry includes the washer & dryer. This unit is located on the third level with MOUNTAIN VIEW. New washer/dryer, counter top, lights. Close to playground, schools, only minutes to Genesis Center, Saddleridge Circle, Savanna Bazar, LRT Station, Stoney Trail and MORE. Ready for immediate possession. Don't miss this opportunity; call today!