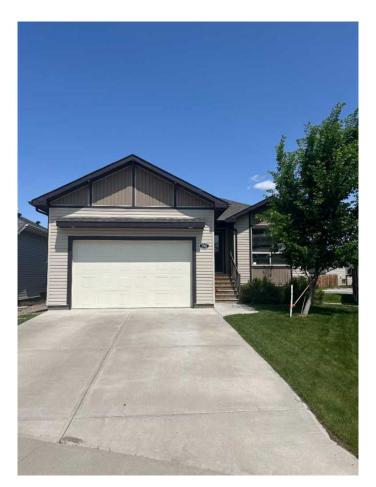

## \$549,900

4 Bedroom, 2.00 Bathroom, 1,014 sqft Residential on 0.13 Acres

Sunridge, Lethbridge, Alberta

Fantastic home with a LEGAL SUITE with private entrance, separate laundry, off street parking pad in in the back with a paved ally way. Two Complete sets of appliances. Great investment property or supplement income to off set the mortgage expenses. This home is located on a quiet cul-de-sac, close to schools and shopping. Call your favourite REALTOR® to view this gem today.

#### **Exterior**

Exterior Features Private Entrance, Private Yard

Lot Description Back Yard, City Lot, Cul-De-Sac

Roof Asphalt Shingle

Construction Concrete, Mixed, Vinyl Siding, Wood Frame

Foundation Poured Concrete