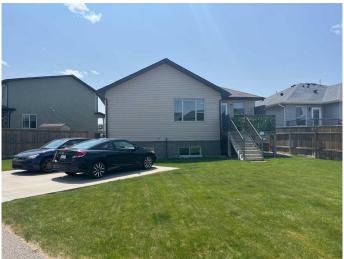

## \$549,900

4 Bedroom, 2.00 Bathroom, 1,014 sqft Residential on 0.13 Acres

Sunridge, Lethbridge, Alberta

Fantastic home with a LEGAL SUITE with private entrance, separate laundry, off street parking pad in in the back with a paved ally way. Two Complete sets of appliances. Great investment property or supplement income to off set the mortgage expenses. This home is located on a quiet cul-de-sac, close to schools and shopping. Call your favourite REALTOR® to view this gem today.

#### **Exterior**

Exterior Features Private Entrance, Private Yard

Lot Description Back Yard, City Lot, Cul-De-Sac

Roof Asphalt Shingle

Construction Concrete, Mixed, Vinyl Siding, Wood Frame

Foundation Poured Concrete