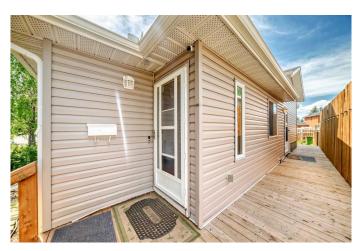

Step inside and you're welcomed into an airy and comfortable living room that flows seamlessly into the open kitchen and dining area - an ideal layout for both everyday living and entertaining. The kitchen is equipped with stainless steel appliances, a pantry for extra storage, and direct access to the side entrance for added convenience.

(2023), as well as a new garage door and fencing (2024) - just move in and enjoy!

Head outside into the sunny, private west facing backyard complete with a deck - perfect for relaxing or entertaining. In addition to ample street parking, you'II enjoy a single detached garage with an additional parking pad, offering extra convenience for multi-vehicle households or guests.