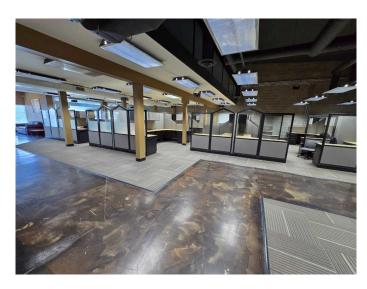

# **\$8 - 123, 2340 Pegasus Way Ne, Calgary**

MLS® #A2224500

\$8

0 Bedroom, 0.00 Bathroom, Commercial on 0.00 Acres

Pegasus, Calgary, Alberta

Calling all office users! Available for sublease, this expansive industrial office offers over 12,000 sqft of flexible space, perfect for a growing business or team. Featuring high ceilings and a variety of functional workspaces, this property includes: 21 open workstations for collaborative work; 10 private offices (4 with exterior doors, ideal for meeting rooms or executive spaces); Open-concept mezzanine with 2 additional offices: Filing/storage room to keep your operations organized; Restrooms conveniently located on each floor; A drive-in bay; An exercise room with a private shower and storage lockers for employee convenience; A spacious kitchen and eating area perfect for breaks and team meals; 29 assigned parking stalls, ensuring ample parking for your team and visitors. Located just minutes from the Calgary International Airport, with easy access to major routes including Barlow Trail and McKnight Blvd, and bus stops nearby. This location is ideal for businesses seeking both convenience and accessibility. --Sublease term expires December 31, 2027. Incentives are available for incoming sub-tenants.

### Interior

Interior Features High Ceilings, Open Floorplan