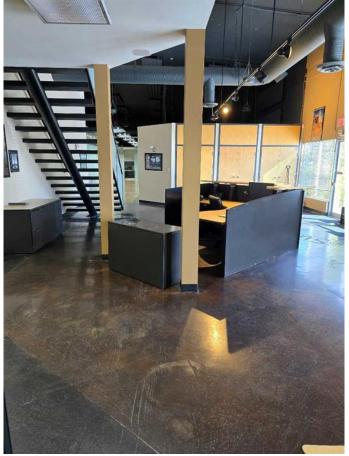

# **\$8 - 123, 2340 Pegasus Way Ne, Calgary**

MLS® #A2224500

\$8

0 Bedroom, 0.00 Bathroom, Commercial on 0.00 Acres

Pegasus, Calgary, Alberta

Calling all office users! Available for sublease, this expansive industrial office offers over 12,000 sqft of flexible space, perfect for a growing business or team. Featuring high ceilings and a variety of functional workspaces, this property includes: 21 open workstations for collaborative work; 10 private offices (4 with exterior doors, ideal for meeting rooms or executive spaces); Open-concept mezzanine with 2 additional offices: Filing/storage room to keep your operations organized; Restrooms conveniently located on each floor; A drive-in bay; An exercise room with a private shower and storage lockers for employee convenience; A spacious kitchen and eating area perfect for breaks and team meals; 29 assigned parking stalls, ensuring ample parking for your team and visitors. Located just minutes from the Calgary International Airport, with easy access to major routes including Barlow Trail and McKnight Blvd, and bus stops nearby. This location is ideal for businesses seeking both convenience and accessibility. --Sublease term expires December 31, 2027. Incentives are available for incoming sub-tenants.

### Interior

Interior Features High Ceilings, Open Floorplan