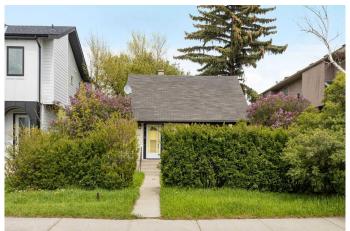

### \$699,900

3 Bedroom, 2.00 Bathroom, 960 sqft Residential on 0.12 Acres

Renfrew, Calgary, Alberta

ATTENTION BUILDERS AND INVESTORS!
Great development opportunity on this sub-dividable flat lot in the desirable inner city community of Renfrew. This community offers mature trees and the perfect location for a new inner-city home. Several new infills on this popular street. RPR 2025. Minutes walk away from an off-leash dog park, parks, playgrounds, schools, shops, restaurants and public transit. Easy access to downtown, Deerfoot Trail and 16th Ave., and extensive redevelopment to the neighborhood. New furnace installed. House is ready to rent while you get your building plans together!

#### **Exterior**

Exterior Features Other

Lot Description Back Lane, Back Yard, Rectangular Lot

Roof Asphalt Shingle

Construction Vinyl Siding

Foundation Poured Concrete