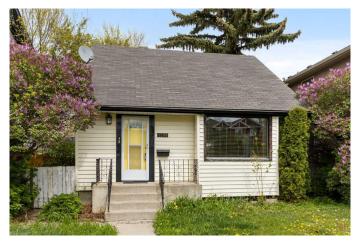

### \$699,900

3 Bedroom, 2.00 Bathroom, 960 sqft Residential on 0.12 Acres

Renfrew, Calgary, Alberta

ATTENTION BUILDERS AND INVESTORS!
Great development opportunity on this sub-dividable flat lot in the desirable inner city community of Renfrew. This community offers mature trees and the perfect location for a new inner-city home. Several new infills on this popular street. RPR 2025. Minutes walk away from an off-leash dog park, parks, playgrounds, schools, shops, restaurants and public transit. Easy access to downtown, Deerfoot Trail and 16th Ave., and extensive redevelopment to the neighborhood. New furnace installed. House is ready to rent while you get your building plans together!

#### **Exterior**

Exterior Features Other

Lot Description Back Lane, Back Yard, Rectangular Lot

Roof Asphalt Shingle

Construction Vinyl Siding

Foundation Poured Concrete