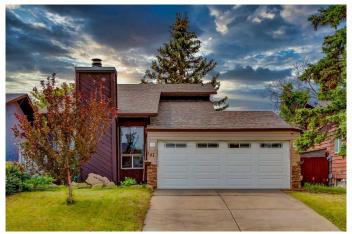

### \$560,000

3 Bedroom, 2.00 Bathroom, 1,017 sqft Residential on 0.10 Acres

Castleridge, Calgary, Alberta

Welcome to this charming 3-level split home that offers comfort, character, and convenience. With a newer roof, updated siding, and a high-efficiency furnace, this property is move-in ready. Inside, you'II find 3 bedrooms and 2 full bathrooms thoughtfully laid out across a unique split level design. The developed basement adds even more living space with a spacious bedroom, full bathroom, cozy second living room, and a wet bar.

Enjoy outdoor living in the large backyard featuring a raised deck and back alley access. The front attached garage, along with ample driveway and street parking, makes this home ideal for families looking for additional parking.

#### **Exterior**

Exterior Features Other

Lot Description Back Lane, Landscaped

Roof Asphalt Shingle

Construction Stone, Vinyl Siding, Wood Frame, Wood Siding

Foundation Poured Concrete