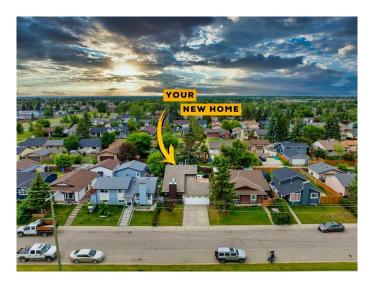

# \$560,000 - 91 Castleridge Crescent Ne, Calgary

MLS® #A2224200

### \$560,000

3 Bedroom, 2.00 Bathroom, 1,017 sqft Residential on 0.10 Acres

Castleridge, Calgary, Alberta

Welcome to this charming 3-level split home that offers comfort, character, and convenience. With a newer roof, updated siding, and a high-efficiency furnace, this property is move-in ready. Inside, you'II find 3 bedrooms and 2 full bathrooms thoughtfully laid out across a unique split level design. The developed basement adds even more living space with a spacious bedroom, full bathroom, cozy second living room, and a wet bar.

This home is located with easy access to Metis Trail and just a short drive to CrossIron Mills and the Calgary International Airport. Full of charm and practical features, this home is a must see, don't miss out!