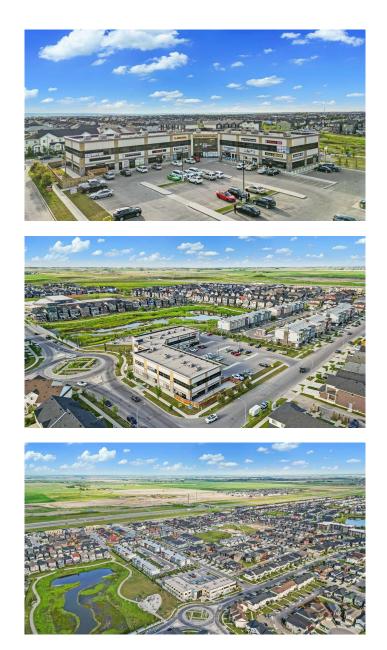

#### \$531,600

0 Bedroom, 0.00 Bathroom, Commercial on 0.00 Acres

Saddle Ridge, Calgary, Alberta

Discover a bright and professional second-floor corner office space in the vibrant Saddleridge community. This fully built-out, turnkey unit offers 1,328 square feet of functional space, complete with large windows that flood the interior with natural light. Located in a well-maintained commercial complex, the office is ideal for a variety of professional or medical uses. Positioned on the top floor with access to common washrooms, this corner unit provides excellent visibility and a comfortable working environment. With convenient access to major roadways like Stoney Trail, this is a prime opportunity for businesses looking to establish or expand their presence in northeast Calgary.