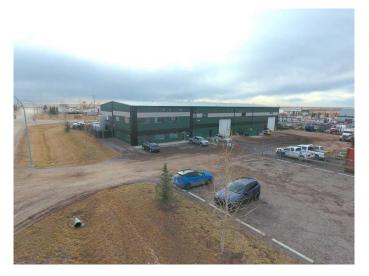

# \$6,950,000 - 9055 Innovation Avenue Se, Calgary

MLS® #A2215623

## \$6,950,000

0 Bedroom, 0.00 Bathroom, Commercial on 4.40 Acres

Shepard Industrial, Calgary, Alberta

• Unique stand-alone
Service/Manufacturing building with yard in
Shepard
Industrial Business Park
• Great location with quick access to Stoney
Trail and Glenmore Trail SE
• Ready for 10 Ton Bridge Crane with
18'+ hook height
• Electric Gates and doors

## **Essential Information**

MLS® # A2215623

Price \$6,950,000

Bathrooms 0.00

Acres 4.40

Year Built 2018

Type Commercial

Sub-Type Industrial

# **Community Information**

Address 9055 Innovation Avenue Se

Subdivision Shepard Industrial

City Calgary
County Calgary
Province Alberta

Postal Code T3S 0B5

## **Exterior**

Roof Metal

Construction Metal Frame, Metal Siding