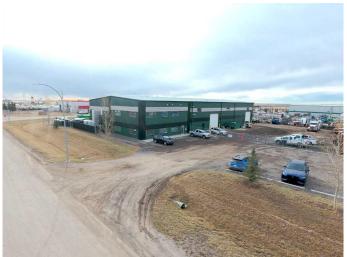

# \$6,950,000 - 9055 Innovation Avenue Se, Calgary

MLS® #A2215623

## \$6,950,000

0 Bedroom, 0.00 Bathroom, Commercial on 4.40 Acres

Shepard Industrial, Calgary, Alberta

• Unique stand-alone
Service/Manufacturing building with yard in
Shepard
Industrial Business Park
• Great location with quick access to Stoney
Trail and Glenmore Trail SE
• Ready for 10 Ton Bridge Crane with
18'+ hook height
• Electric Gates and doors

## **Essential Information**

MLS® # A2215623

Price \$6,950,000

Bathrooms 0.00

Acres 4.40

Year Built 2018

Type Commercial

Sub-Type Industrial

# **Community Information**

Address 9055 Innovation Avenue Se

Subdivision Shepard Industrial

City Calgary
County Calgary
Province Alberta

Postal Code T3S 0B5

## **Exterior**

Roof Metal

Construction Metal Frame, Metal Siding