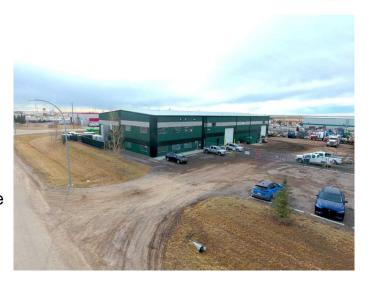

# \$6,950,000 - 9055 Innovation Avenue Se, Calgary

MLS® #A2215623

## \$6,950,000

0 Bedroom, 0.00 Bathroom, Commercial on 4.40 Acres

Shepard Industrial, Calgary, Alberta

• Unique stand-alone
Service/Manufacturing building with yard in
Shepard
Industrial Business Park
• Great location with quick access to Stoney
Trail and Glenmore Trail SE
• Ready for 10 Ton Bridge Crane with
18'+ hook height
• Electric Gates and doors

## **Essential Information**

MLS® # A2215623

Price \$6,950,000

Bathrooms 0.00

Acres 4.40

Year Built 2018

Type Commercial

Sub-Type Industrial

# **Community Information**

Address 9055 Innovation Avenue Se

Subdivision Shepard Industrial

City Calgary
County Calgary
Province Alberta

Postal Code T3S 0B5

## **Exterior**

Roof Metal

Construction Metal Frame, Metal Siding