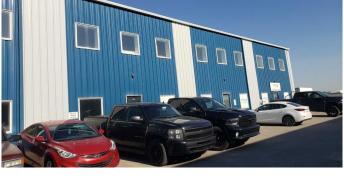

### \$2,740,200

0 Bedroom, 0.00 Bathroom, Commercial on 0.00 Acres

Shepard Industrial, Calgary, Alberta

10,800 sf Office/Warehouse with 6,000 sf fenced yard located in Shepard Industrial Park with convenient access to 84th Street, Glenmore, Stoney and Deerfoot trails. The warehouse has storage, radiant heat and make up air. Bring in the New Year in your new location. This property is also listed for lease.

#### **Essential Information**

MLS® # A2180251 Price \$2,740,200

Bathrooms 0.00 Acres 0.00 Year Built 2008

Type Commercial
Sub-Type Industrial
Status Active

#### **Amenities**

Parking Spaces 9

Interior

Heating Natural Gas, Radiant

**Exterior** 

Lot Description Landscaped, Paved

Roof Metal

Construction Metal Siding