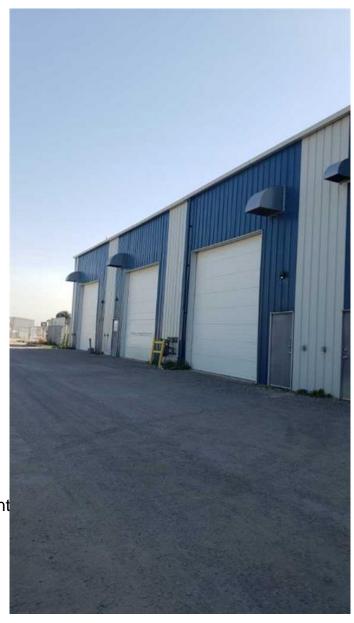

### \$2,740,200

0 Bedroom, 0.00 Bathroom, Commercial on 0.00 Acres

Shepard Industrial, Calgary, Alberta

10,800 sf Office/Warehouse with 6,000 sf fenced yard located in Shepard Industrial Park with convenient access to 84th Street, Glenmore, Stoney and Deerfoot trails. The warehouse has storage, radiant heat and make up air. Bring in the New Year in your new location. This property is also listed for lease.

#### **Amenities**

Parking Spaces 9

Interior

Heating Natural Gas, Radiant

**Exterior** 

Lot Description Landscaped, Paved

Roof Metal

Construction Metal Siding